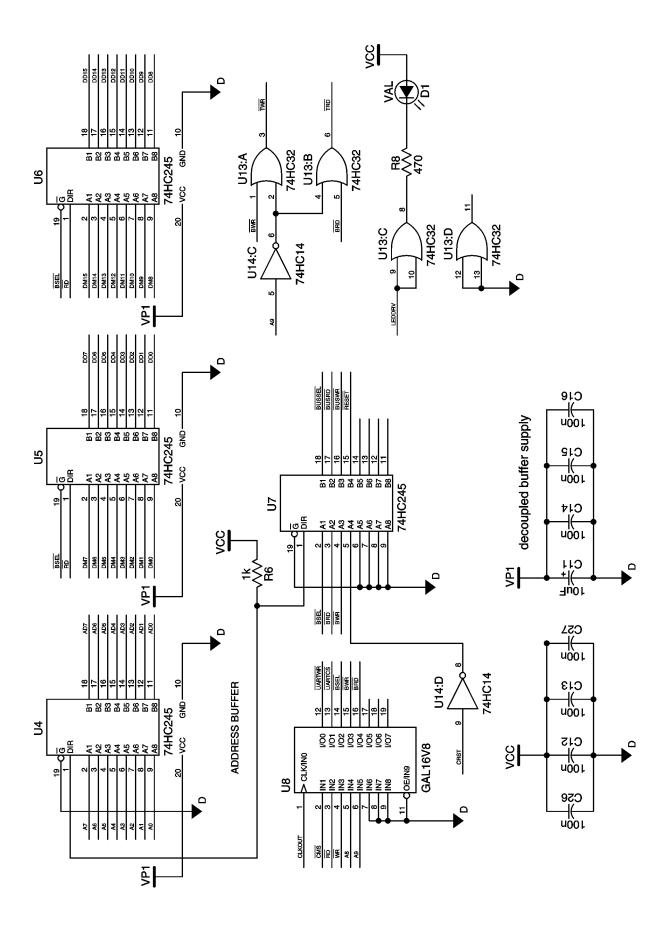

## Specifications:

- DSP and A/D+D/A card is compatible with DAS1614SD data acquisition system (DIN41612 connectors)
- 40 MIPS digital signal processor, 128kbytes data memory, 64kbyte program FLASH memory
- A/D conversion and analog inputs
  - o 14-bit resolution
  - 2 differential line receiver inputs (software selectable)
  - o input overvoltage protection up to -35V..35V out of operating range
  - o input voltage range: ±10V
  - o simultaneous sampling capability on two selected channels
- D/A conversion and analog outputs
  - 2 independent output channels
  - o 12-bit resolution
  - o 100KHz update rate
  - o two high current line drivers
  - o programmable AC and DC parameters