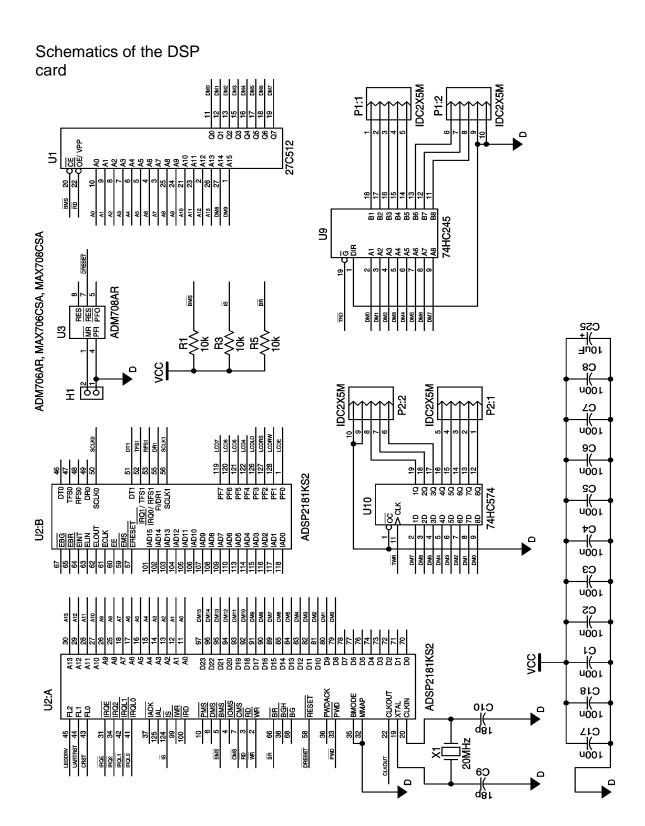

## Specifications:

- DSP and A/D+D/A card is compatible with DAS1614SD data acquisition system (DIN41612 connectors)
- 40 MIPS digital signal processor, 128kbytes data memory, 64kbyte program FLASH memory
- A/D conversion and analog inputs
  - o 14-bit resolution
  - 2 differential line receiver inputs (software selectable)
  - o input overvoltage protection up to -35V..35V out of operating range
  - o input voltage range: ±10V
  - o simultaneous sampling capability on two selected channels
- D/A conversion and analog outputs
  - 2 independent output channels
  - o 12-bit resolution
  - o 100KHz update rate
  - o two high current line drivers
  - o programmable AC and DC parameters