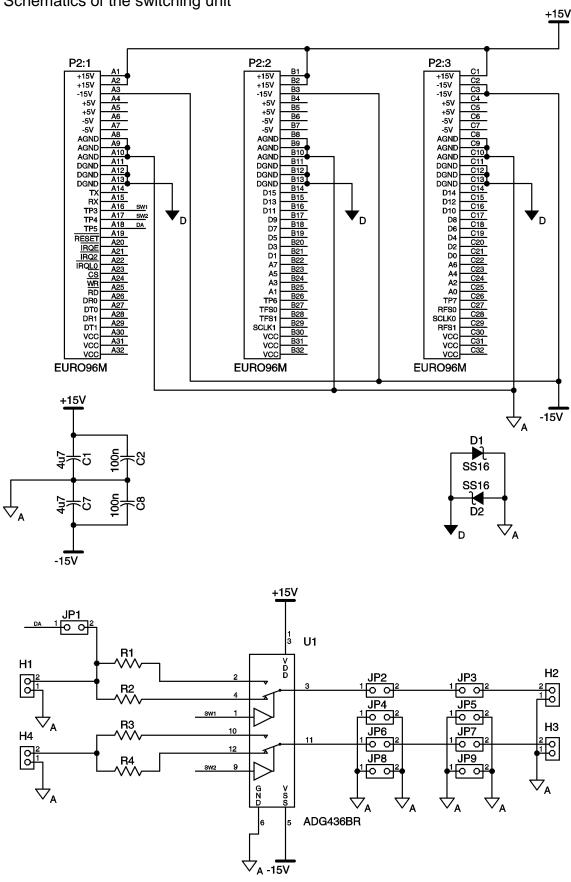

## Switching unit:

- **DAS1614SD** data acquisition system compatible (DIN41612 connector)
- Fast, dual switch
- Universal configuration jumpers